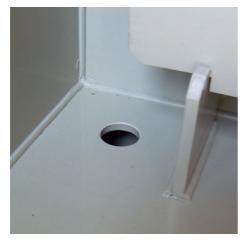

### 2.4.3. Drain plug

Finally you have to install the drain plug in the provided drain hole (picture 4). For this purpose, please push the plug lightly into the hole (picture 5) and then press it in firmly.

Picture 4

Picture 5

The purpose of the drain hole is to enable you to clean the spray booth; rinsing or cleaning liquid can drain out through it.