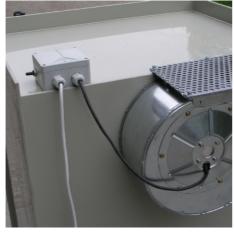

# 2.4.4. Switching the suction motor on/off

After you have assembled the spray booth and placed it in its final position, you can connect it to the power supply.

The on and off switch for the suction motor unit is located on the cealing (picture 6) of the spray booth. By turning the switch to the position (picture 7) ON (switch up) or OFF (switch down) the suction motor can be switch on or off.

Picture 7

As an optional equipment we provide a connection reduction to Ø 150mm for onward piping.