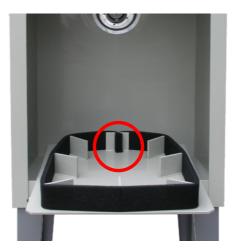

# 3.2. Exchanging the filter foam

Lift the rear wall with both hands upwards out of the anchorage (picture 9) and then pull it away towards the front. The rear wall will be pulled out of the upper support automatically (picture 10).

Picture 10

Place the rear wall flat in front of you (picture 11) and you can detach the filter foam easily.

Picture 11

Remove the dirty filter and replace it with a new, clean one. Clamp in the rims of the filter foam as demonstrated in picture 12. Further fixation is not necessary!