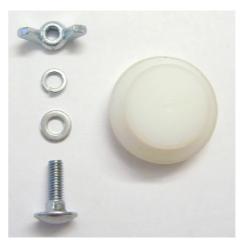

### 2.4.1. Accessories of Spray booth

At first you should check the enclosed accessories (Picture 1):

- 4 metal legs
- 8 wing nuts
- 8 spring rings
- 8 washers
- 8 carriage bolts
- 1 drain plug

Picture 1