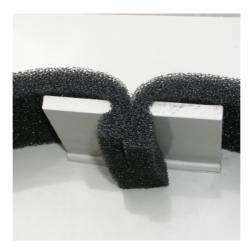

Picture 10

Place the rear wall flat in front of you (picture 11) and you can detach the filter foam easily.

Picture 11

Remove the dirty filter and replace it with a new, clean one. Clamp in the rims of the filter foam as demonstrated in picture 12. Further fixation is not necessary!