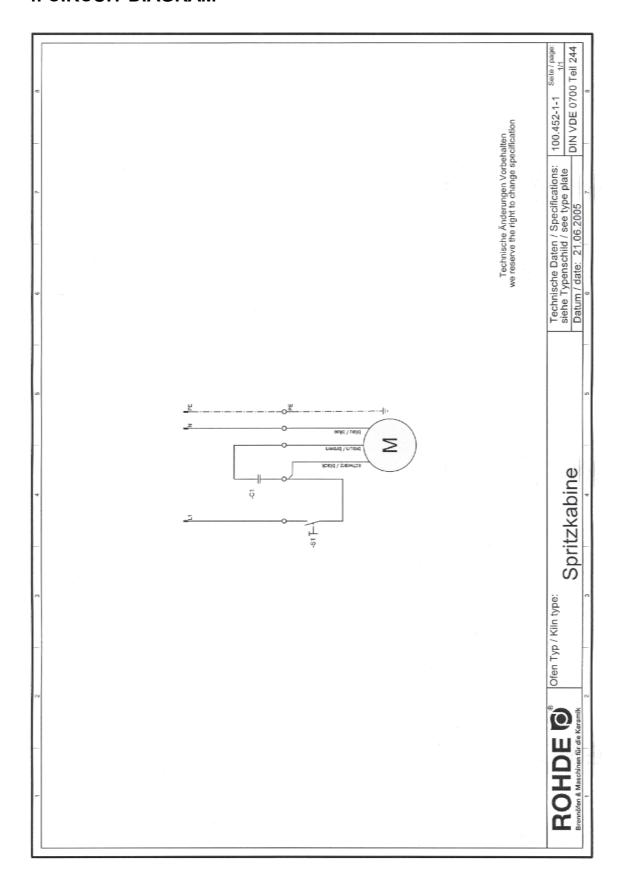

the filter foam

Lift the rear wall with both hands upwards out of the anchorage (picture 9) and then pull it away towards the front. The rear wall will be pulled out of the upper support automatically (picture 10).







Picture 10

Place the rear wall flat in front of you (picture 11) and you can detach the filter foam easily.



Picture 11

Remove the dirty filter and replace it with a new, clean one. Clamp in the rims of the filter foam as demonstrated in picture 12. Further fixation is not necessary!



Picture 12

After you have exchanged the filters you can remount the rear wall to the spray booth. Lift the wall into the upper support and push it into the direction of the motor.

The lower anchorage locks automatically, you can now let go of the rear wall.



# 4. CIRCUIT DIAGRAM





### 5. GUARANTEE REGULATIONS

We guarantee the faultless workmanship and function of the delivered **Spray booth** and grant a 36-month guarantee.

In addition the the filter material (wearing parts) the following points are exempt from the guarantee:

- · Damages which have been caused by the customer.
- Damage caused by the customer, e.g. unsuitable, aggressive detergents.
- Damage caused by inappropriate transport(s).
- Damage caused by inadequate applications for which the spray booth was not intended by the manufacturer.
- The manufacturer is not liable for any damage caused by inappropriate operation and resulting damages.

<u>Important</u>: Please fill in the GUARANTEE CARD and send it back <u>immediately!</u> Please note: If you do not send back the Guarantee Card, we will not