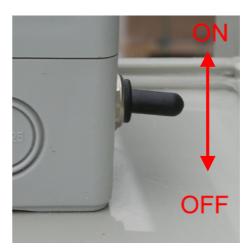

# 2.4.4. Switching the suction motor on/off

After you have assembled the spray booth and placed it in its final position, you can connect it to the power supply.

The on and off switch for the suction motor unit is located on the cealing (picture 6) of the spray booth. By turning the switch to the position (picture 7) ON (switch up) or OFF (switch down) the suction motor can be switch on or off.