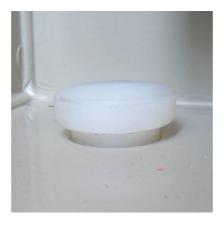

### 2.4.3. Drain plug

Finally you have to install the drain plug in the provided drain hole (picture 4). For this purpose, please push the plug lightly into the hole (picture 5) and then press it in firmly.

Picture 4

Picture 5

The purpose of the drain hole is to enable you to clean the spray booth; rinsing or cleaning liquid can drain out through it.