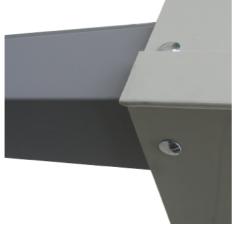

### 2.4.2. Mounting the Spray booth on its legs

Place the body of the spray booth flat on one side, in order to facilitate assembly. Make sure, that all drill holes for fixing the legs are accessible.

Place the legs on the spray booth body in a way, that the drill holes in the body and the legs are visible.

Now insert the carriage bolts (picture 2) into the drill holes and fasten each of them with a washer, a spring ring and the wing nut.

Attach the remaining legs in the same way.

Picture 3

With the help of another person lift the spray booth and place it onto its legs. Ensure that it is in a stable position. You might have to tighten the wing nut again.