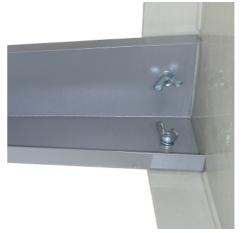

Now insert the carriage bolts (picture 2) into the drill holes and fasten each of them with a washer, a spring ring and the wing nut.

Attach the remaining legs in the same way.

Picture 3

With the help of another person lift the spray booth and place it onto its legs. Ensure that it is in a stable position. You might have to tighten the wing nut again.