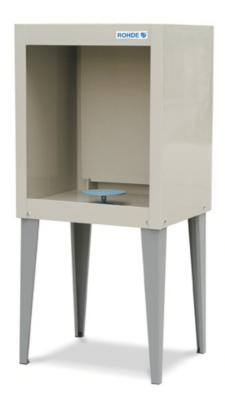

The ROHDE spray booth his an electrically operated device of **Safety Class I according to DIN VDE**, which should exclusively be used for painting ceramics, glass and porcellain with glaze.

### 2.3. Operation environment / place of operation

When you choose a suitable place for your Spray booth, please take note of the following guidelines and prepare the Spray booth environment accordingly:

- Place the Spray booth on an even surface.
- The distance to the walls should be at least 25 cm on each side.
- Floor, insulations of the ceiling, walls, dividing walls, panelling, etc have to be made of material which is not easily flammable.
- Make sure that the environment of the Spray booth can be aired properly. If this
  is not the case a ventilation system has to be installed. Please consult a qualified
  ventilation specialist to find out if a ventilation system is necessary.

### 2.4. Mounting of Spray booth